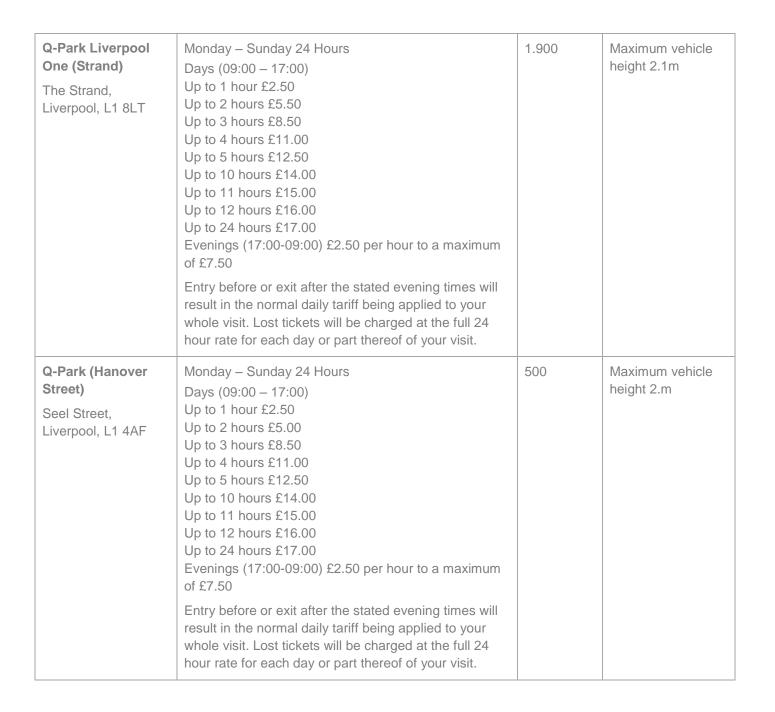

#### Please note: Car Park 1 supports CASH ONLY payments. The Liverpool Waterfront Car Park & Car Park 2 both support CASH & CARD payments.

| Car Park                                                                              | Pricing & Opening Hours                                                                                                                                                                                                                                                                           | Spaces                                     | Height Restrictions                                 |
|---------------------------------------------------------------------------------------|---------------------------------------------------------------------------------------------------------------------------------------------------------------------------------------------------------------------------------------------------------------------------------------------------|--------------------------------------------|-----------------------------------------------------|
| <b>Liverpool</b><br><b>Waterfront Car Park</b><br>Monarchs Quay,<br>Liverpool, L3 4FP | Monday – Sunday 24 Hours<br>Up to 1 hour £2.00<br>Up to 2 hours £5.00<br>Up to 5 hours £7.00<br>Up to 9 hours £10.00<br>Up to 24 hours £15.00                                                                                                                                                     | 530 spaces<br>+ 30<br>accessible<br>spaces | Ground Floor –<br>2.4m<br>Levels 1, 2 & 3 –<br>2.1m |
| <b>Car Parks 1 &amp; 2</b><br>Monarchs Quay,<br>Liverpool, L3 4FP                     | Monday – Sunday 24 Hours<br>Up to 1 hour £2.00<br>Up to 2 hours £5.00<br>Up to 5 hours £7.00<br>Up to 9 hours £10.00<br>Up to 24 hours £15.00                                                                                                                                                     | 200                                        | No height<br>restrictions                           |
| <b>Q-Park John Lewis</b><br>(Liver Street,<br>Liver Street, Liverpool, L1 8DH         | Monday – Sunday 24 Hours<br>Days (09:00 – 17:00)<br>Up to 1 hour £2.50<br>Up to 2 hours £5.00<br>Up to 3 hours £8.50<br>Up to 4 hours £11.00<br>Up to 4 hours £12.50<br>Up to 10 hours £12.50<br>Up to 10 hours £14.00<br>Up to 11 hours £15.00<br>Up to 12 hours £16.00<br>Up to 24 hours £17.00 | 281                                        | Maximum vehicle<br>height 2.1m                      |