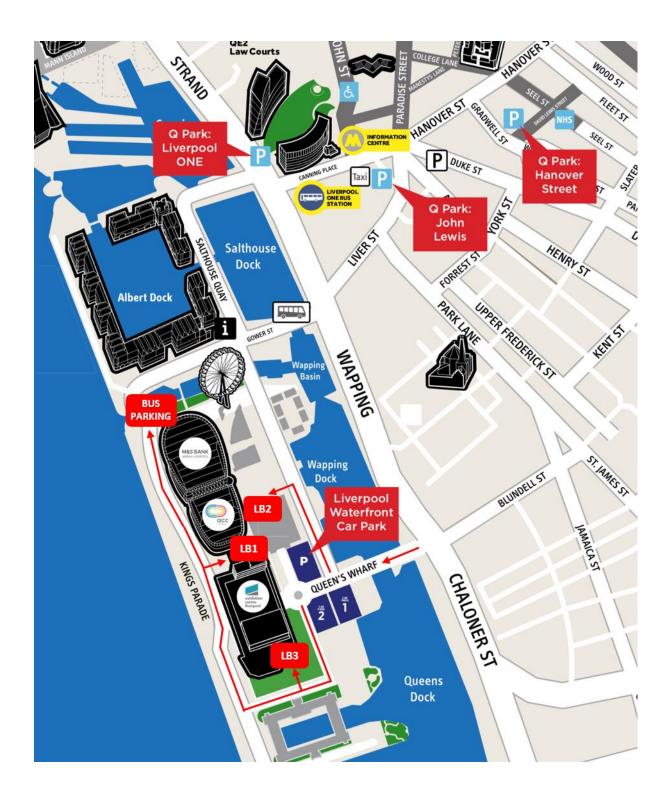

# AT YOUR SERVICE... EXCELLENCE AS STANDARD

The on-site car parks can be seen on the map below numbered 1 and 2, as well as the Liverpool Waterfront Car Park.

Please note, the on-site car parks can become very busy during events. Should the car parks be full upon your arrival to the venue, we recommend using one of the Q-Parks detailed in the table above.